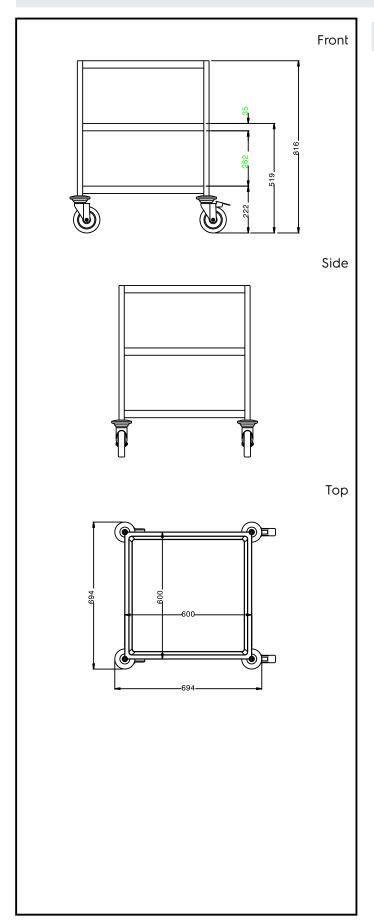

## **Key Information:**

External dimensions, Width:

361214 (STR603)695 mmExternal dimensions, Depth:695 mmExternal dimensions, Height:816 mmWheel material:Zinc platedWheel diameter:Ø 125Net weight:23 kg