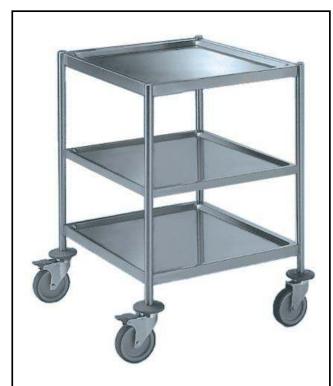

# Service Trolleys Three Tier Service Trolley 600 mm

| ITEM #  |  |  |
|---------|--|--|
| MODEL # |  |  |
| NAME #  |  |  |
| SIS #   |  |  |
| ΔΙΔ #   |  |  |

361214 (STR603)

3-tier Service Trolley 600mm

#### Item No.

Constructed in 304 AISI stainless steel. Framework in mm25 tubing, completely welded. Seamless, sound-absorbing, shelves with double-folded edges. Shelves are welded to the framework. N. 4 swivelling castors, two with brakes, mm125 in diameter, fitted with plastic bumpers. Shelves size mm600x600. Load capacity: 100 kg, uniformly distributed.

#### **Main Features**

- Framework in 25 mm tubing, completely welded.
- Load capacity of 100 kg uniformly distributed.
- Seamless sound-absorbing shelves with double-folded edges welded to the framework.
- Shelves size 600x600 mm.
- 4 pivoting Ø 125 mm wheels, 2 of which with brakes, fitted with plastic bumpers

#### Construction

• Constructed entirely in 304 AISI stainless steel.

APPROVAL:

## **Key Information:**

External dimensions, Width:

361214 (STR603)695 mmExternal dimensions, Depth:695 mmExternal dimensions, Height:816 mmWheel material:Zinc platedWheel diameter:Ø 125Net weight:23 kg